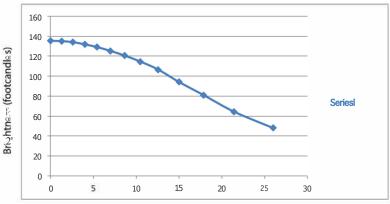

interrelationships among systems.

Koncept's LED desktop and task lighting provides finer control over lighting levels in occupied spaces. With personal lighting in place, elimination or downsizing of building lighting systems is possible.

Interior Lighting (Possible 2 points)

To promote occupants' productivity, comfort and well-being by providing high-quality lighting.

All Koncept's task lighting products provide more than three lighting levels that are easily adjustable by occupants to suit their needs. Furthermore, all Koncept's task lighting products use high quality LED light sources with CR! over 80 and L70 rated lifespan over 50,000 hours. Desktop and task personal lighting also provides the opportunity to reduce overhead lighting.

## Light source placed 15" away from surface



Distance from center (inches)