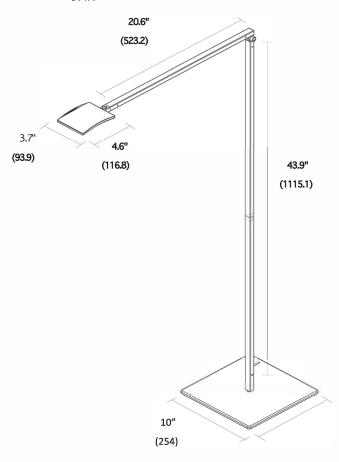

## KONCEPT



The Mosso Pro Floor Lamp features all the fine qualities of the its desk lamp counterpart: a touchstrip for easy dimming, tunable color capabilities, USB charging port, and maximum flexibility. With its ultra-high energy efficiency, this iconic floor lamp stands tall amongst the rest.

Designers
Peter Ng, Kenneth Ng & Edmund Ng

Lumens: **Energy Consumption:** Number of LEDs: LED Rated Lifespan: Color Temperature:

Color Rendering Index (CR!):

Dimmer:

Brightness Adjustability: Standard Color Finish\*:

Material: Cord:

C- UL- US Certified Built-in USB port:

540 5.5 watts 48 LEDs 50,000 hours

Variable from 2,700 K to 5,000 K

90

Built-in touchstrip Continuous

Metallic Black, Silver, White

Aluminum/Plastic Black, 10'

5V1A





## Potential LEED Points

Integrative Process (Possible 2 points)

To support high-performance, cost-effective project outcomes through an early analysis of the interrelationships among systems.

Koncept's LED desktop and task lighting provides finer control over lighting levels in occupied spaces. With personal lighting in place, elimination or downsizing of building lighting systems is possible.

Interior Lighting (Possible 2 points)

To promote occupants' productivity, comfort and well-being by providing high-quality lighting.

All Koncept's task lighting products provide more than three lighting levels that are easily adjustable by occupants to suit their needs. Furthermore, all Koncept's task lighting products use high quality LED light sources with CR! over 80 and L70 rated lifespa