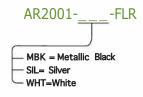

Material: Cord:

C- UL- US Certified Built-in USB port:

540 5.5 watts 48 LEDs 50,000 hours

Variable from 2,700 K to 5,000 K

90

Built-in touchstrip Continuous

Metallic Black, Silver, White

Aluminum/Plastic Black, 10'