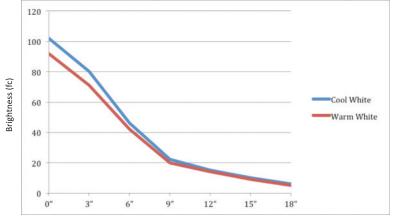

outcomes through an early analysis of the interrelationships among systems. Koncept's LED desktop and task lighting provides finer control over lighting levels in occupied spaces. With personal lighting in place, elimination or downsizing of building lighting systems is possible.

#### Interior Lighting (Possible 2 points)

To promote occupants' productivity, comfort and well-being by providing high-quality lighting.

All Koncept's task lighting products provide more than three lighting levels that are easily adjustable by occupants to suit their needs. Furthermore, all Koncept's task lighting products use high quality LED light sources with CRI over 80 and L70 rated lifespan over 50,000 hours. Desktop and task personal lighting also provides the opportunity to reduce overhead lighting.



#### Distance from center (in)

### 323 261 8999 | koncept.com | sales@koncept.com 429 E Huntington Dr, Monrovia, CA 91016

## KONCEPT