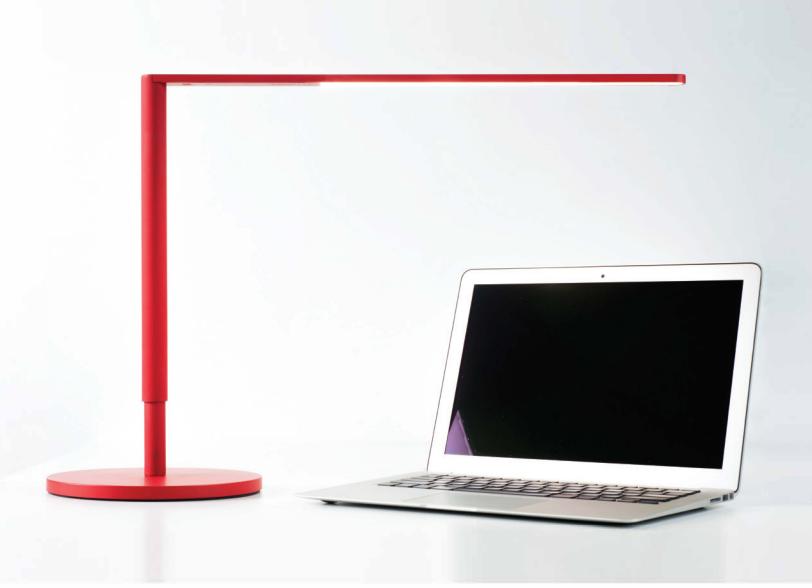

# L/\DY7

2014 Japan Good Design Award 2014 Gold Spark Award 2014 Interiors & Sources Readers' Choice Award 2015 F Design Award

Designer Kenneth Ng & Edmund Ng Designed with a wispy-thin silhouette, Lady? emits a beautifully diffused, linear light. The lamp's body features a telescopic method of adjustability. With her contemporary clean lines and ability to tune the brightness or color temperature, Lady? is a gorgeous task light for any interior.