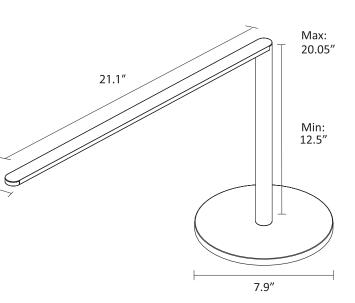

Lumens Energy Consumption: Number of LEDs: LED Rated Lifespan: Color Temperature Color Rendering Index (CRI): Brightness Adjustability: Standard Color Finish: Material: Cord: C-UL-US Certified Maximum Brightness (15″ above desk): Built-in USB port: 5V 1A Built-in 5-hour auto-shutoff timer 300 6.5 watts 6 LEDs 50,000 hours Variable from 2,700 K to 4,000 K 83 Continuous dimming Metallic Black, Silver, Matte Red, Matte White Aluminum/Plastic Braided cord in matching color, 10'