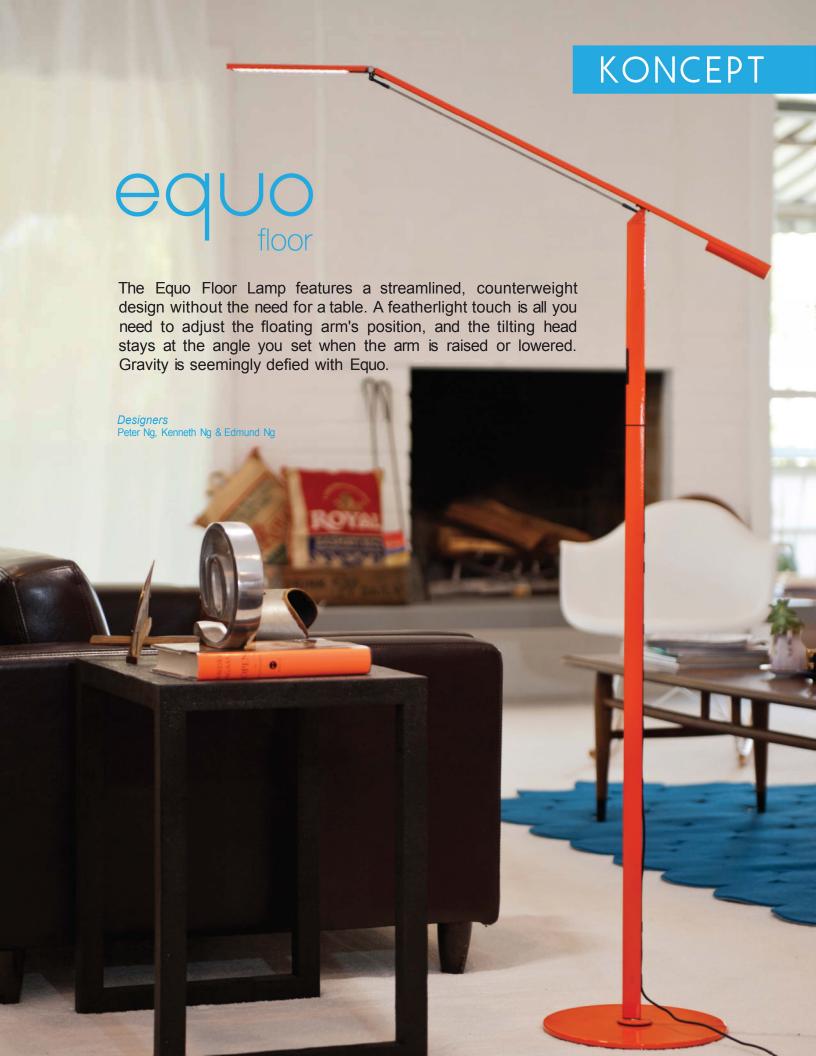

Lumens: 360 Energy Consumption: 6 W

Rated Lifespan 50,000 hours

Color Temperature: Cool: 4,500 K/Warm 3,500 K

CRI: 85 Dimmer: Built-in

Brightness Adjustability: Continuous Dimming
Standard Finishes: Black, Chrome\*, Silver, Orange

Material: Aluminum, plastic

Cord: Black, 10"

C-UL-US Certified



## Light source placed 15" away from surface



## Potential LEED Points

Integrative Process {Possible 2 points}

To support high-performance, cost-effective project outcomes through an early analysis of the interrelationships among systems.

Koncept's LED desktop and task lighting provides finer control over lighting levels in occupied spaces. With personal lighting in place, elimination or downsizing of building lighting systems is possible.

Interior Lighting {Possible 2 points}

To pr