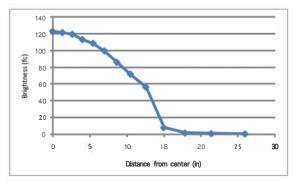

Lumens: 360 Energy Consumption: 6 W

Rated Lifespan 50,000 hours

Color Temperature: Cool: 4,500 K/Warm 3,500 K

CRI: 85 Dimmer: Built-in

Brightness Adjustability: Continuous Dimming
Standard Finishes: Black, Chrome\*, Silver, Orange

Material: Aluminum, plastic

Cord: Black, 10"

C-UL-US Certified



## Light source placed 15" away from surface



## Potential LEED Points

Integrative Process {Possible 2 points}

To support high-performance, cost-effective project outcomes through an early analysis of the interrelationships among systems.

Koncept's LED desktop and task lighting provides finer control over lighting levels in occupied spaces. With personal lighting in place, elimination or downsizing of building lighting systems is possible.

Interior Lighting {Possible 2 points}

To promote occupants' productivity, comfort and well-being by providing high-quality fighting.

All Koncept's task lighting products provide more than three lighting levels that are easily adjustable by occupants to suit their needs. Furthermore, all Koncept's task lighting products use high quality LED light sources with CRI over 80 and LZO rated lifespa