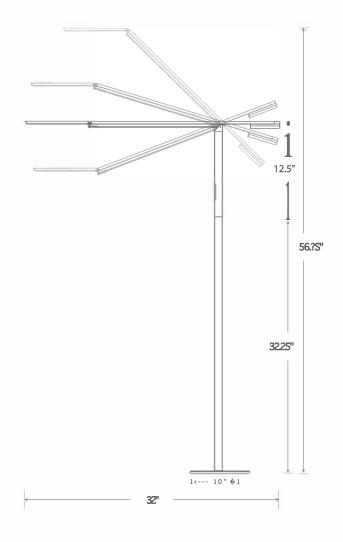

ject outcomes through an early analysis of the interrelationships among systems.

Koncept's LED desktop and task lighting provides finer control over lighting levels in occupied spaces. With personal lighting in place, elimination or downsizing of building lighting systems is possible.

Interior Lighting {Possible 2 points}

To promote occupants' productivity, comfort and well-being by providing high-quality fighting.

All Koncept's task lighting products provide more than three lighting levels that are easily adjustable by occupants to suit their needs. Furthermore, all Koncept's task lighting products use high quality LED light sources with CRI over 80 and LZO rated lifespan over 50,000 hours. Desktop and task personal lighting also provides the opportunity to reduce overhead lighting.



Occupancy sensor\* {P7-02-OCC01A)

\*Sold separately



<sup>\*</sup>Chrome finish available on warm light model only